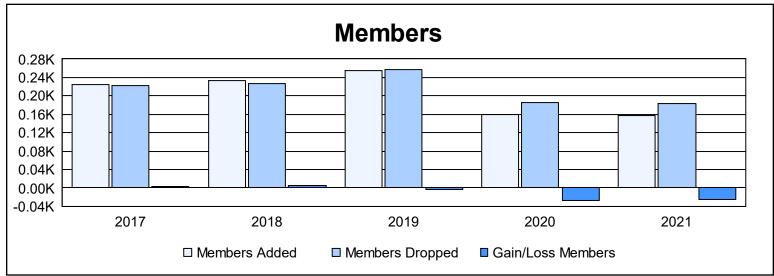

District N 2

As of June 2021 Cumulative

| Year      | New<br>Clubs | Dropped<br>Clubs | Gain/<br>Loss<br>Clubs | New<br>Members | Charter<br>Members | Reinstate<br>Members | Transfer<br>Members | Total<br>Member<br>Added | Total<br>Members<br>Dropped | Gain/<br>Loss<br>Members |
|-----------|--------------|------------------|------------------------|----------------|--------------------|----------------------|---------------------|--------------------------|-----------------------------|--------------------------|
| 2016-2017 | 1            | 0                | 1                      | 164            | 22                 | 14                   | 25                  | 225                      | 222                         | 3                        |
| 2017-2018 | 0            | 0                | 0                      | 199            | 0                  | 9                    | 25                  | 233                      | 227                         | 6                        |
| 2018-2019 | 1            | 0                | 1                      | 200            | 27                 | 11                   | 16                  | 254                      | 257                         | -3                       |
| 2019-2020 | 0            | 0                | 0                      | 149            | 0                  | 3                    | 7                   | 159                      | 186                         | -27                      |
| 2020-2021 | 0            | 1                | -1                     | 144            | 1                  | 4                    | 8                   | 157                      | 183                         | -26                      |
| Average   | 0            | 0                | 0                      | 171            | 10                 | 8                    | 16                  | 206                      | 215                         | -9                       |